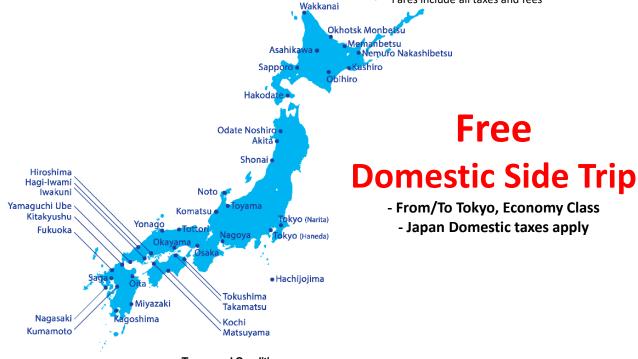

Okinawa 4

Miyako

Ishigaki<sub>~</sub>

Airfares are quoted in Australian dollar for Sydney to Tokyo return. Fares include taxes and fees as of 2SEP2024, from Sydney to Tokyo return. Valid for sale from 9SEP2024 to 15OCT2024, for departure on selected dates from 5NOV2024 to 21NOV2024 and from 13FEB2025 to 13MAR2025. Free Japan Domestic Add-ons must be purchased and issued in conjunction with international tickets and may include a maximum 2 sectors from/to Tokyo. Open jaw permitted. Offer is subject to change and subject to availability. Other terms and conditions apply.