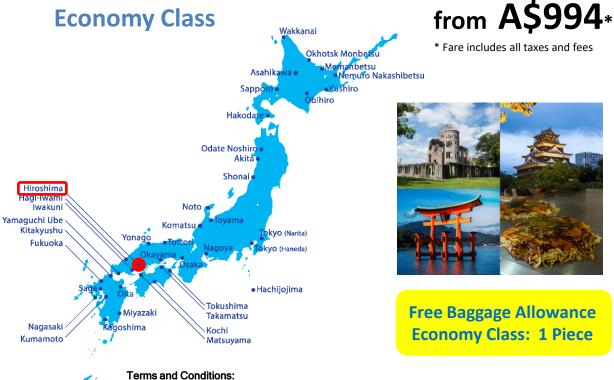

## **Return Fares from Sydney to Hiroshima**

Dep. Dates: 8MAY2025 - 19NOV2025

Seat availability may vary based on date of travel

**Economy Class** 

Okinawa

Miyako

Ishigaki 🖌

# from **A\$1008**\*

- \* Surcharge applies for NH880/NH879 (from/to Sydney)
- \* Fare includes all taxes and fees