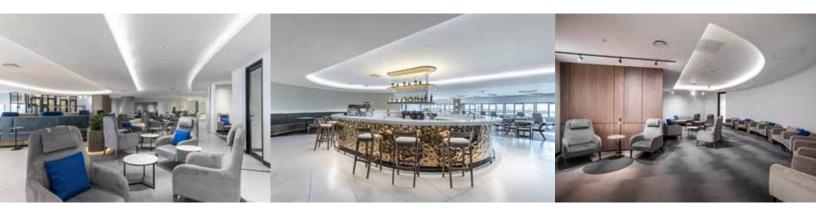

## **FACILITIES**

**Welcome experience:** A warm welcome. Copper-clad concierge desks, LED fins setting the mood with an African-inspired sky theme on arrival.

**Mixology show-bar:** Simply iconic. Our expert baristas are ready to take your order. Single-origin coffee, signature cocktails or any of our fine selection of South African wines.

**Buffet dining:** Bountiful breakfasts, delectable dinners and crafted canapés throughout the day.

**Private Suites:** Perfect when travelling with family or friends.

**Meeting Suites:** Business without boundaries? Our meeting suites are an extension of your boardroom.

**Focus Booths:** Ideal for catching up on work, your favourite show or a private call.

**Connect and be connected:** Universal charge ports and fast WiFi available throughout the lounge.

**Quiet Zone:** Tucked away from the main areas, a space to unwind.