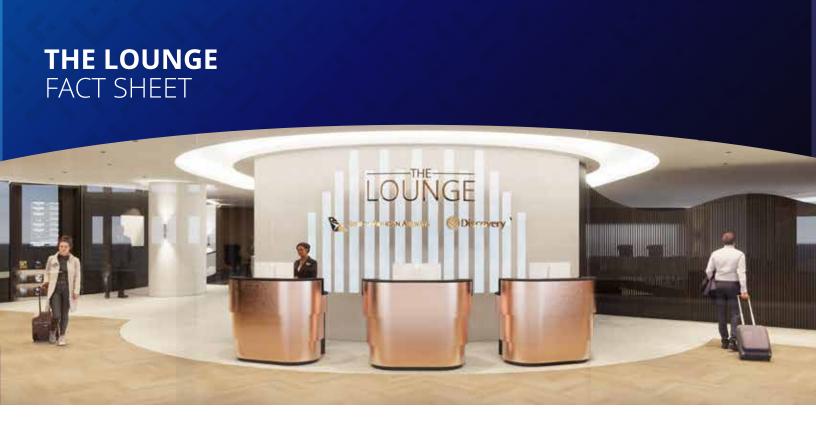

## THE LOUNGE FACT SHEET

## QUICK FACTS -

Name: The Lounge / Premium

**Location:** OR Tambo International Airport, Terminal A - Level 2 International Departures

Interior Architects: IHBAZA

Size: 2274m<sup>2</sup> Capacity: 240 Seats Renovation period: 4 Months

## **FACILITIES**

**Welcome experience:** A warm welcome. Copper-clad concierge desks, LED fins setting the mood with an African-inspired sky theme on arrival.

**Mixology show-bar:** Simply iconic. Our expert baristas are ready to take your order. Single-origin coffee, signature cocktails or any of our fine selection of South African wines.