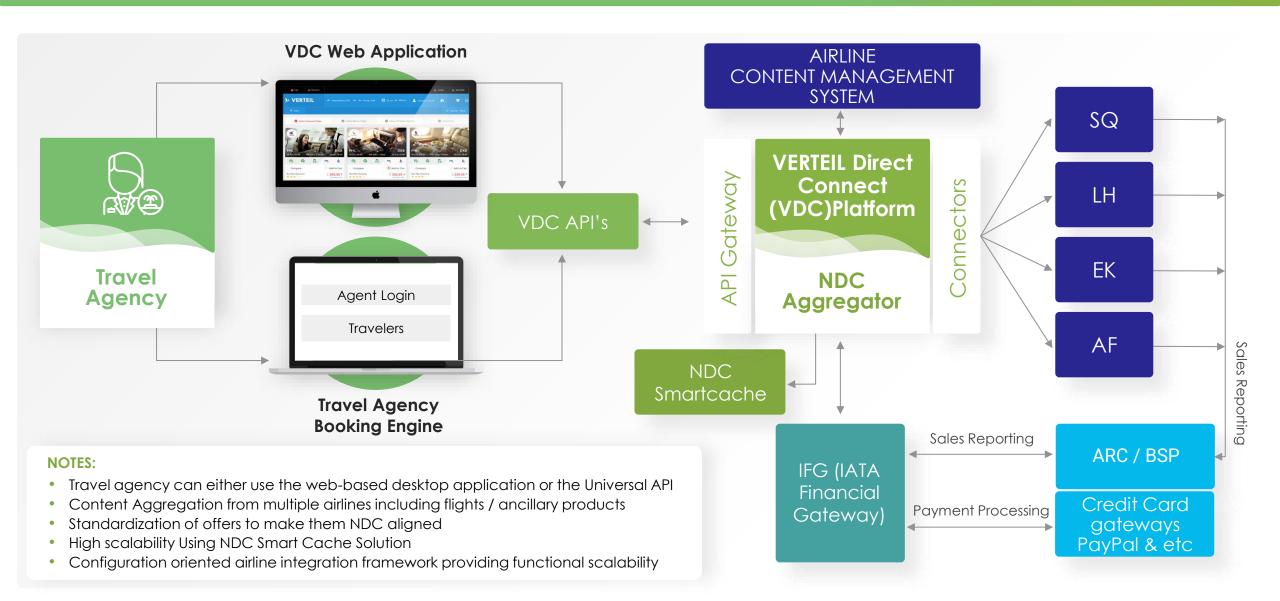

## Verteil Solution for Travel Agency

#### INTEGRATIONS (NDC)

- Back Office Integration
- Downline System Integration (Duty of care etc.)

#### **Enabling Components**

Rich UI Layer

API Integration Layer

Content Management Framework

4

**Rule Engines** 

Mid / Back-office Integrations

# Verteil's Value Propositions for Travel Sellers

Single Unified Platform

Access for Travel Sellers to 50+ airline offers on one platform, with continuous airline additions at no extra cost.

**Universal APIs** 

Gain immediate access to airline NDC content with one integration. No additional investments required for new airlines onboarded in VDC.

NDC SmartCache

Relevant for OTAs. Manage extreme Look to Book (L2B), without impacting bookability using Verteil's proprietary new gen tech.

Consolidator - Sub Agents Module

Relevant for Consolidators to manage their subagency network in the NDC world.

Mark up / Pricing Rule Engine

Adjust pricing based on customer circumstance & business model for more profitability.

Back-office integration

IATA approved flexible integration framework to seamlessly connect with your existing back-office solution.

Copyright © 2016-2025 Verteil Technologies Pvt. Ltd.

This document is confidential and should not be shared with any third party without the written authorization of Verteil Technologies Pvt Ltd. Any product / service names used in this document may be trademarks or service marks of their respective organisations.