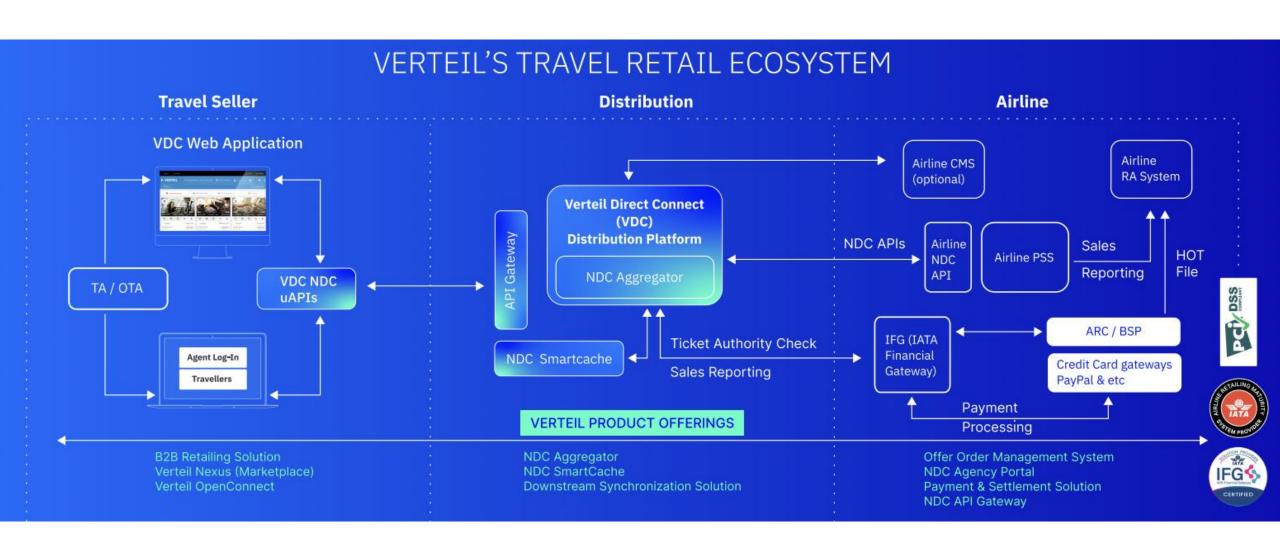

# **Verteil Offerings**

## Verteil Solution for Travel Agency

#### INTEGRATIONS (NDC)

- Back Office Integration
- Downline System Integration (Duty of care etc.)

#### **Enabling Components**

Rich UI Layer

API Integration Layer

Content Management Framework

4

**Rule Engines** 

Mid / Back-office Integrations

# Verteil's Value Propositions for Travel Sellers

Single Unified Platform

Access for Travel Sellers to 50+ airline offers on one platform, with continuous airline additions at no extra cost.

**Universal APIs** 

Gain immediate access to airline NDC content with one integration. No additional investments required for new airlines onboarded in VDC.

NDC SmartCache

Relevant for OTAs. Manage extreme Look to Book (L2B), without impacting bookability using Verteil's proprietary new gen tech.

Consolidator - Sub Agents Module

Relevant for Consolidators to manage their subagency network in the NDC world.

Mark up / Pricing Rule Engine

Adjust pricing based on customer circumstance & business model for more profitability.

Back-office integration

IATA approved flexible integration framework to seamlessly connect with your existing back-office solution.

Copyright © 2016-2025 Verteil Technologies Pvt. Ltd.

This document is confidential and should not be shared with any third party without the written authorization of Verteil Technologies Pvt Ltd. Any product / service names used in this document may be trademarks or service marks of their respective organisations.